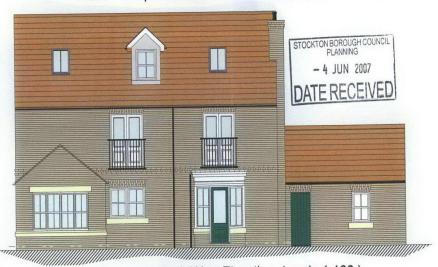

07/1674/FUL, Townend Farm – Proposed Site Plan

Plot 1 - Proposed South West Elevation (scale 1:100)

Plot 1 - Proposed South East Elevation ( scale 1:100 )

Plot 1 - Proposed North East Elevation (scale 1:100)

Plot 1 - Proposed North West Elevation (scale 1:100

Sean McLean Design
The Studio, 25 St.Aidan's Crescent, Billingham, TS22 5AD
Tel / Fax: 01642 555110 E-mail smdesign@tiscali.co.uk

TOWNEND FARM, WHITTON STOCKTON-ON-TEES

PROPOSED ELEVATIONS

Drg. No. 0620/PL1/EL Date MAR 06

Plots 2 & 3 - Proposed South West Elevation (scale 1:100)

Plots 2 & 3 - Proposed North East Elevation (scale 1:100)

07/1674/FUL, Townend Farm - Proposed Elevations