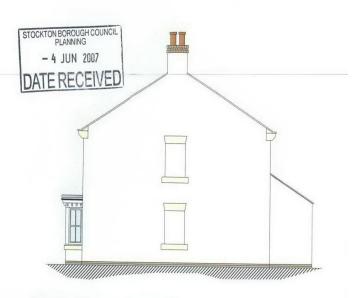

Plot 5 - Proposed South West Elevation (scale 1:100)

Plot 5 - Proposed North East Elevation (scale 1:100)

Plot 5 - Proposed South East Elevation (scale 1:100)

STOCKTON BOROUGH COUNCIL PLANNING - 4 JUN 2007 DATE RECEIVED