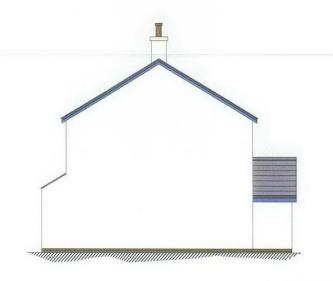

07/1674/FUL, Townend Farm – Proposed Site Plan

Plot 1 - Proposed South West Elevation (scale 1:100)

Plot 1 - Proposed South East Elevation ( scale 1:100 )

Plot 1 - Proposed North East Elevation (scale 1:100)

Plot 1 - Proposed North West Elevation (scale 1:100

Sean McLean Design
The Studio, 25 St.Aidan's Crescent, Billingham, TS22 5AD
Tel / Fax: 01642 555110 E-mail smdesign@tiscali.co.uk

TOWNEND FARM, WHITTON STOCKTON-ON-TEES