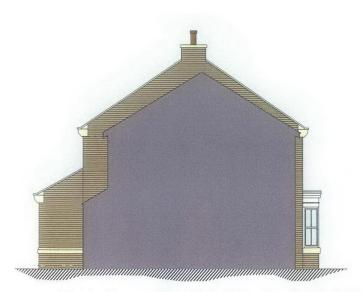

07/1674/FUL, Townend Farm – Proposed Site Plan

Plot 1 - Proposed South West Elevation (scale 1:100)

Plot 1 - Proposed South East Elevation ( scale 1:100 )

Plot 1 - Proposed North East Elevation (scale 1:100)

Plot 1 - Proposed North West Elevation (scale 1:100

Sean McLean Design
The Studio, 25 St.Aidan's Crescent, Billingham, TS22 5AD
Tel / Fax: 01642 555110 E-mail smdesign@tiscali.co.uk

TOWNEND FARM, WHITTON STOCKTON-ON-TEES