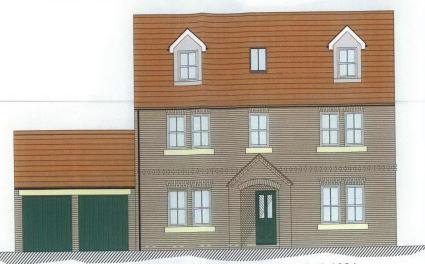

# Sean McLean Design The Studio, 25 St. Aidan's Crescent, Billingham, TS22 5AD

TOWNEND FARM, WHITTON STOCKTON-ON-TEES

PROPOSED FLOOR PLANS

Drg. No. 0620/PL4/EL

Date MAR 06

Plot 5 - Proposed North West Elevation (scale 1:100)

Plot 5 - Proposed South West Elevation (scale 1:100)

Plot 5 - Proposed North East Elevation (scale 1:100)

Plot 5 - Proposed South East Elevation (scale 1:100)

STOCKTON BOROUGH COUNCIL PLANNING - 4 JUN 2007 DATE RECEIVED