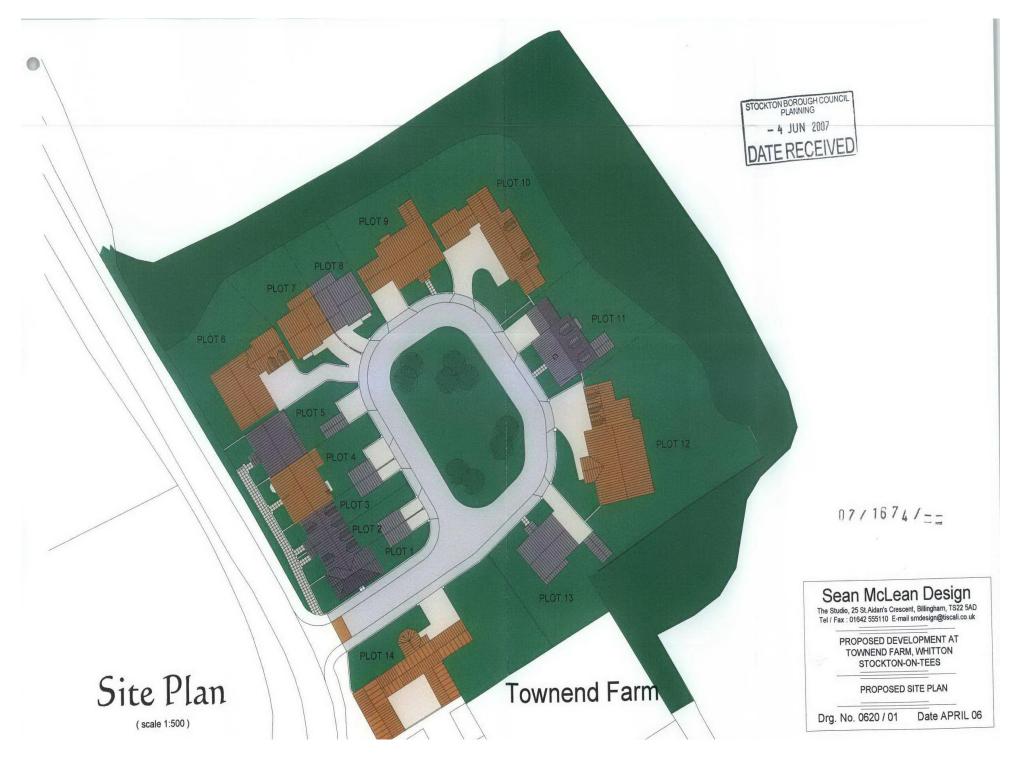

07/1674/FUL, Townend Farm – Proposed Site Plan

Plot 1 - Proposed South West Elevation (scale 1:100)

Plot 1 - Proposed South East Elevation ( scale 1:100 )

Plot 1 - Proposed North East Elevation (scale 1:100)

Plot 1 - Proposed North West Elevation (scale 1:100

Sean McLean Design
The Studio, 25 St.Aidan's Crescent, Billingham, TS22 5AD
Tel / Fax: 01642 555110 E-mail smdesign@tiscali.co.uk

TOWNEND FARM, WHITTON STOCKTON-ON-TEES

PROPOSED ELEVATIONS

Drg. No. 0620/PL1/EL Date MAR 06

Plots 2 & 3 - Proposed South West Elevation (scale 1:100)

Plots 2 & 3 - Proposed North East Elevation (scale 1:100)

07/1674/FUL, Townend Farm - Proposed Elevations