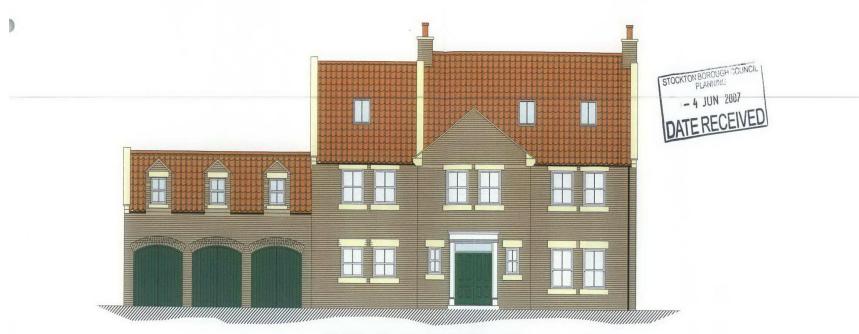

Plot 5 - Proposed South West Elevation (scale 1:100)

Plot 5 - Proposed North East Elevation (scale 1:100)

Plot 5 - Proposed South East Elevation (scale 1:100)

STOCKTON BOROUGH COUNCIL PLANNING - 4 JUN 2007 DATE RECEIVED

PROPOSED DEVELOPMENT AT TOWNEND FARM, WHITTON

PROPOSED FLOOR PLANS

Drg. No. 0620/PL5/EL

Date MAR 06

Plot 6 - Proposed South West Elevation (scale 1:100)

Plot 6 - Proposed North West Elevation (scale 1:100)