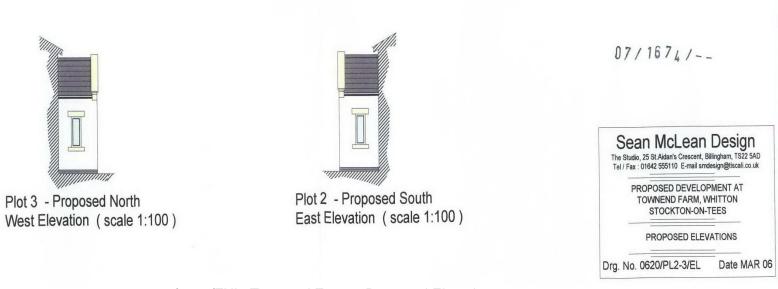

PROPOSED ELEVATIONS

Drg. No. 0620/PL1/EL Date MAR 06

Plots 2 & 3 - Proposed South West Elevation (scale 1:100)

Plots 2 & 3 - Proposed North East Elevation (scale 1:100)

07/1674/FUL, Townend Farm - Proposed Elevations