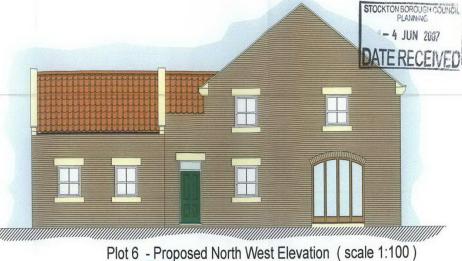

PROPOSED DEVELOPMENT AT TOWNEND FARM, WHITTON

PROPOSED FLOOR PLANS

Drg. No. 0620/PL5/EL

Date MAR 06

Plot 6 - Proposed South West Elevation (scale 1:100)

Plot 6 - Proposed North West Elevation (scale 1:100)

Plot 6 - Proposed North East Elevation (scale 1:100)

Plot 6 - Proposed South East Elevation (scale 1:100)

- 4 JUN 2007

.

Plots 7 & 8 - Proposed South East Elevation (scale 1:100)

Plot 8 - Proposed North East Elevation (scale 1:100)