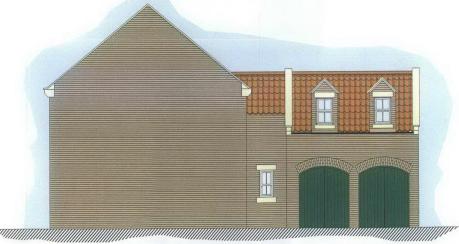

07/1674/FUL, Townend Farm – Proposed Site Plan

Plot 1 - Proposed South West Elevation (scale 1:100)

Plot 1 - Proposed South East Elevation ( scale 1:100 )

Plot 1 - Proposed North East Elevation (scale 1:100)

Plot 1 - Proposed North West Elevation (scale 1:100

Sean McLean Design
The Studio, 25 St.Aidan's Crescent, Billingham, TS22 5AD
Tel / Fax: 01642 555110 E-mail smdesign@tiscali.co.uk

TOWNEND FARM, WHITTON STOCKTON-ON-TEES

PROPOSED ELEVATIONS

Drg. No. 0620/PL1/EL Date MAR 06

Plots 2 & 3 - Proposed South West Elevation (scale 1:100)

Plots 2 & 3 - Proposed North East Elevation (scale 1:100)

07/1674/FUL, Townend Farm - Proposed Elevations