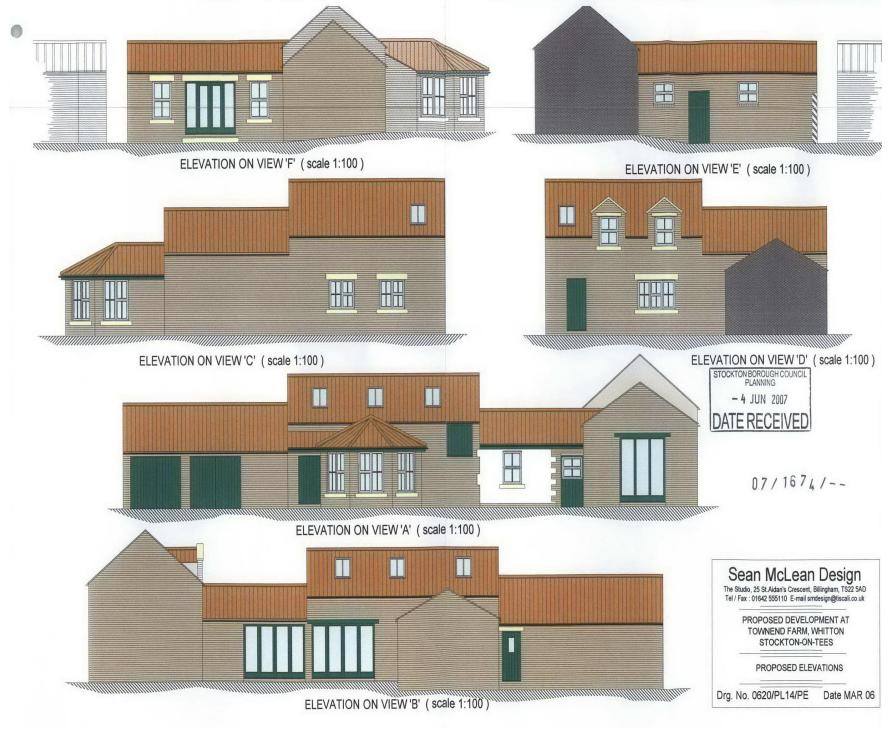

PROPOSED ELEVATIONS

Drg. No. 0620/PL1/EL Date MAR 06

Plots 2 & 3 - Proposed South West Elevation (scale 1:100)

Plots 2 & 3 - Proposed North East Elevation (scale 1:100)

07/1674/FUL, Townend Farm - Proposed Elevations

Plot 4 - Proposed South West Elevation (scale 1:100)

Plot 4 - Proposed North East Elevation (scale 1:100)

Plot 4 - Proposed North West Elevation (scale 1:100)

Plot 4 - Proposed South East Elevation (scale 1:100)