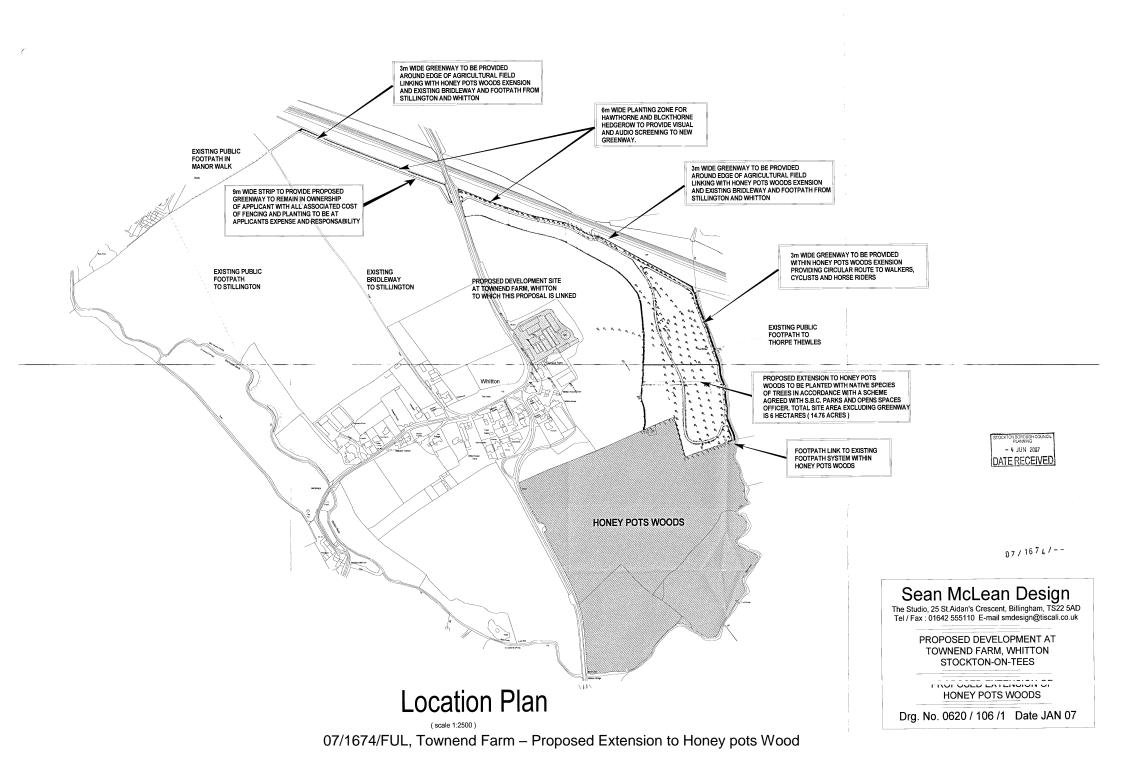

07/1674/FUL, Townend Farm – Proposed Site Plan

Plot 1 - Proposed South West Elevation (scale 1:100)

Plot 1 - Proposed South East Elevation ( scale 1:100 )

Plot 1 - Proposed North East Elevation (scale 1:100)

Plot 1 - Proposed North West Elevation (scale 1:100

Sean McLean Design
The Studio, 25 St.Aidan's Crescent, Billingham, TS22 5AD
Tel / Fax: 01642 555110 E-mail smdesign@tiscali.co.uk

TOWNEND FARM, WHITTON STOCKTON-ON-TEES

PROPOSED ELEVATIONS

Drg. No. 0620/PL1/EL Date MAR 06

Plots 2 & 3 - Proposed South West Elevation (scale 1:100)

Plots 2 & 3 - Proposed North East Elevation (scale 1:100)

07/1674/FUL, Townend Farm - Proposed Elevations