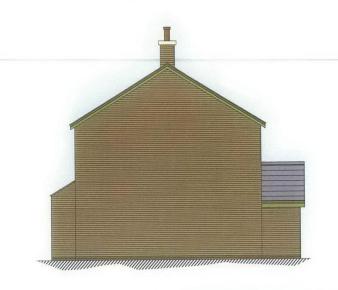

Plot 11 - Proposed South East Elevation (scale 1:100)

Plot 12 - Proposed West Elevation (scale 1:100)

Plot 12 - Proposed North Elevation (scale 1:100)

Sean McLean Design
The Studio, 25 St.Aidan's Crescent, Billingham, TS22 5AD
Tel / Fax : 01642 555110 E-mail smdesign@tiscali.co.uk

PROPOSED DEVELOPMENT AT TOWNEND FARM, WHITTON STOCKTON-ON-TEES

PROPOSED FLOOR PLANS

Drg. No. 0620/PL12/EL1

Date MAR 06

07/1674/FUL, Townend Farm - Proposed Elevations

Plot 13 - Proposed North East Elevation (scale 1:100)